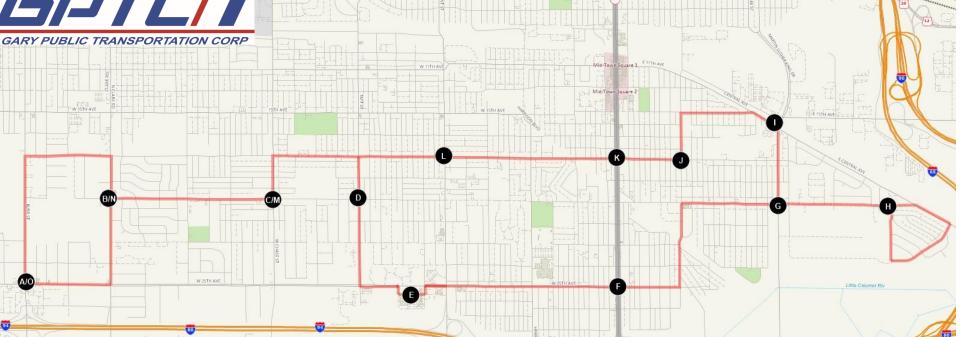

|      | Α     | В        | С        | D        | E        | F        | G             | н            | I               | J        | К        | L        | М        | N        | 0        |
|------|-------|----------|----------|----------|----------|----------|---------------|--------------|-----------------|----------|----------|----------|----------|----------|----------|
| 25   | 5TH & | 21ST     | 21ST     | 21ST     | COUNTY   | 25TH     | 21ST          | 21ST         | CENTRAL         | 19TH     | 19TH     | 19TH     | 21ST     | 21ST     | 25TH &   |
| 3    | BURR  | &        | 8.       | &        | MARKET   | &        | &             | &            | &               | &        | &        | &        | &        | &        | BURR     |
| DE   | EPART | CLARK    | CHASE    | TAFT     | PLAZA    | BROADWAY | ML KING DRIVE | MARSH'TOWN D | F ML KING DRIVE | VIRGINIA | BROADWAY | GRANT    | CHASE    | CLARK RD | ARRIVE   |
|      |       |          |          |          |          |          |               |              |                 |          |          |          |          |          |          |
|      |       |          |          |          |          |          |               |              |                 |          |          |          |          |          |          |
|      |       |          |          |          | 5:41 AM  | 5:45 AM  | 5:51 AM       | 5:56 AM      | 6:02 AM         | 6:05 AM  | 6:07 AM  | 6:11 AM  | 6:15 AM  | 6:17 AM  | 6:23 AM  |
| 6:2  | 29 AM | 6:33 AM  | 6:35 AM  | 6:37 AM  | 06:41 AM | 06:45 AM | 06:51 AM      | 06:56 AM     | 07:02 AM        | 07:05 AM | 07:07 AM | 07:11 AM | 07:15 AM | 07:17 AM | 07:23 AM |
| 07:2 | 29 AM | 07:33 AM | 07:35 AM | 07:37 AM | 07:41 AM | 07:45 AM | 07:51 AM      | 07:56 AM     | 08:02 AM        | 08:05 AM | 08:07 AM | 08:11 AM | 08:15 AM | 08:17 AM | 08:23 AM |
| 08:2 | 29 AM | 08:33 AM | 08:35 AM | 08:37 AM | 08:41 AM | 08:45 AM | 08:51 AM      | 08:56 AM     | 09:02 AM        | 09:05 AM | 09:07 AM | 09:11 AM | 09:15 AM | 09:17 AM | 09:23 AM |
| 09:2 | 29 AM | 09:33 AM | 09:35 AM | 09:37 AM | 09:41 AM | 09:45 AM | 09:51 AM      | 09:56 AM     | 10:02 AM        | 10:05 AM | 10:07 AM | 10:11 AM | 10:15 AM | 10:17 AM | 10:23 AM |
| 10:2 | 29 AM | 10:33 AM | 10:35 AM | 10:37 AM | 10:41 AM | 10:45 AM | 10:51 AM      | 10:56 AM     | 11:02 AM        | 11:05 AM | 11:07 AM | 11:11 AM | 11:15 AM | 11:17 AM | 11:23 AM |
| 11:2 | 29 AM | 11:33 AM | 11:35 AM | 11:37 AM | 11:41 AM | 11:45 AM | 11:51 AM      | 11:56 AM     | 12:02 PM        | 12:05 PM | 12:07 PM | 12:11 PM | 12:15 PM | 12:17 PM | 12:23 PM |
| 12:2 | 29 PM | 12:33 PM | 12:35 PM | 12:37 PM | 12:41 PM | 12:45 PM | 12:51 PM      | 12:56 PM     | 01:02 PM        | 01:05 PM | 01:07 PM | 01:11 PM | 01:15 PM | 01:17 PM | 01:23 PM |
| 01:2 | 29 PM | 01:33 PM | 01:35 PM | 01:37 PM | 01:41 PM | 01:45 PM | 01:51 PM      | 01:56 PM     | 02:02 PM        | 02:05 PM | 02:07 PM | 02:11 PM | 02:15 PM | 02:17 PM | 02:23 PM |
| 02:2 | 29 PM | 02:33 PM | 02:35 PM | 02:37 PM | 02:41 PM | 02:45 PM | 02:51 PM      | 02:56 PM     | 03:02 PM        | 03:05 PM | 03:07 PM | 03:11 PM | 03:15 PM | 03:17 PM | 03:23 PM |
| 03:2 | 29 PM | 03:33 PM | 03:35 PM | 03:37 PM | 03:41 PM | 03:45 PM | 03:51 PM      | 03:56 PM     | 04:02 PM        | 04:05 PM | 04:07 PM | 04:11 PM | 04:15 PM | 04:17 PM | 04:23 PM |
| 04:2 | 29 PM | 04:33 PM | 04:35 PM | 04:37 PM | 04:41 PM | 04:45 PM | 04:51 PM      | 04:56 PM     | 05:02 PM        | 05:05 PM | 05:07 PM | 05:11 PM | 05:15 PM | 05:17 PM | 05:23 PM |
| 05:2 | 29 PM | 05:33 PM | 05:35 PM | 05:37 PM | 05:41 PM | 05:45 PM | 05:51 PM      | 05:56 PM     | 06:02 PM        | 06:05 PM | 06:07 PM | 06:11 PM | 06:15 PM | 06:17 PM | 06:23 PM |
| 06:2 | 29 PM | 06:33 PM | 06:35 PM | 06:37 PM | 06:41 PM | 06:45 PM | 06:51 PM      | 06:56 PM     | 07:02 PM        | 07:05 PM | 07:07 PM | 07:11 PM | 07:15 PM | 07:17 PM | 07:23 PM |
|      | 29 PM | 07:33 PM | 07:35 PM | 07:37 PM | 07:41 PM | 07:45 PM | 07:51 PM      | 07:56 PM     | 08:02 PM        | 08:05 PM | 08:07 PM | 08:11 PM | 08:15 PM | 08:17 PM | 08:23 PM |
|      | 29 PM | 08:33 PM | 08:35 PM | 08:37 PM | 08:41 PM |          |               |              |                 |          |          |          |          |          |          |
|      |       |          |          |          |          |          |               |              |                 |          |          |          |          |          |          |

L3 CROSSTOWN CONNECTOR